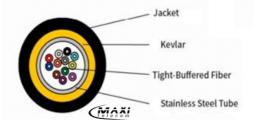

## **12C SM INDOOR PE ARMOURED FIBER CABLE**

| CONSTRUCTION          |                      |        |        |       |      |
|-----------------------|----------------------|--------|--------|-------|------|
| FIBER COUNT           | 12                   |        |        |       |      |
| FIBER TYPE            | 9/125um              |        |        |       |      |
| TIGHT BUFFER SIZE     | 0.9mm                |        |        |       |      |
| TIGHT BUFFER COLOR    |                      | Blue   | Yellow | Green | Red  |
|                       |                      | Violet | Brown  | Pink  | Grey |
|                       |                      | Black  | Orange | White | Aqua |
| TIGHT BUFFER MATERAIL | PVC                  |        |        |       |      |
| STRENGHT MEMBER       | Stainless Steel Tube |        |        |       |      |
|                       | Aramid yarn          |        |        |       |      |
|                       | 1500D*8              |        |        |       |      |
| JACKET MATERIAL       | PE                   |        |        |       |      |
| JACKER COLOR          | BLACK                |        |        |       |      |
| OUTER SIZE            | 6.0±0.2mm            |        |        |       |      |
| WEIGHT/KM             | 65KG/KM              |        |        |       |      |
| QTY/ROLL              | 1000m                |        |        |       |      |
| MEASURE               | 60*60*59 CM          |        |        |       |      |